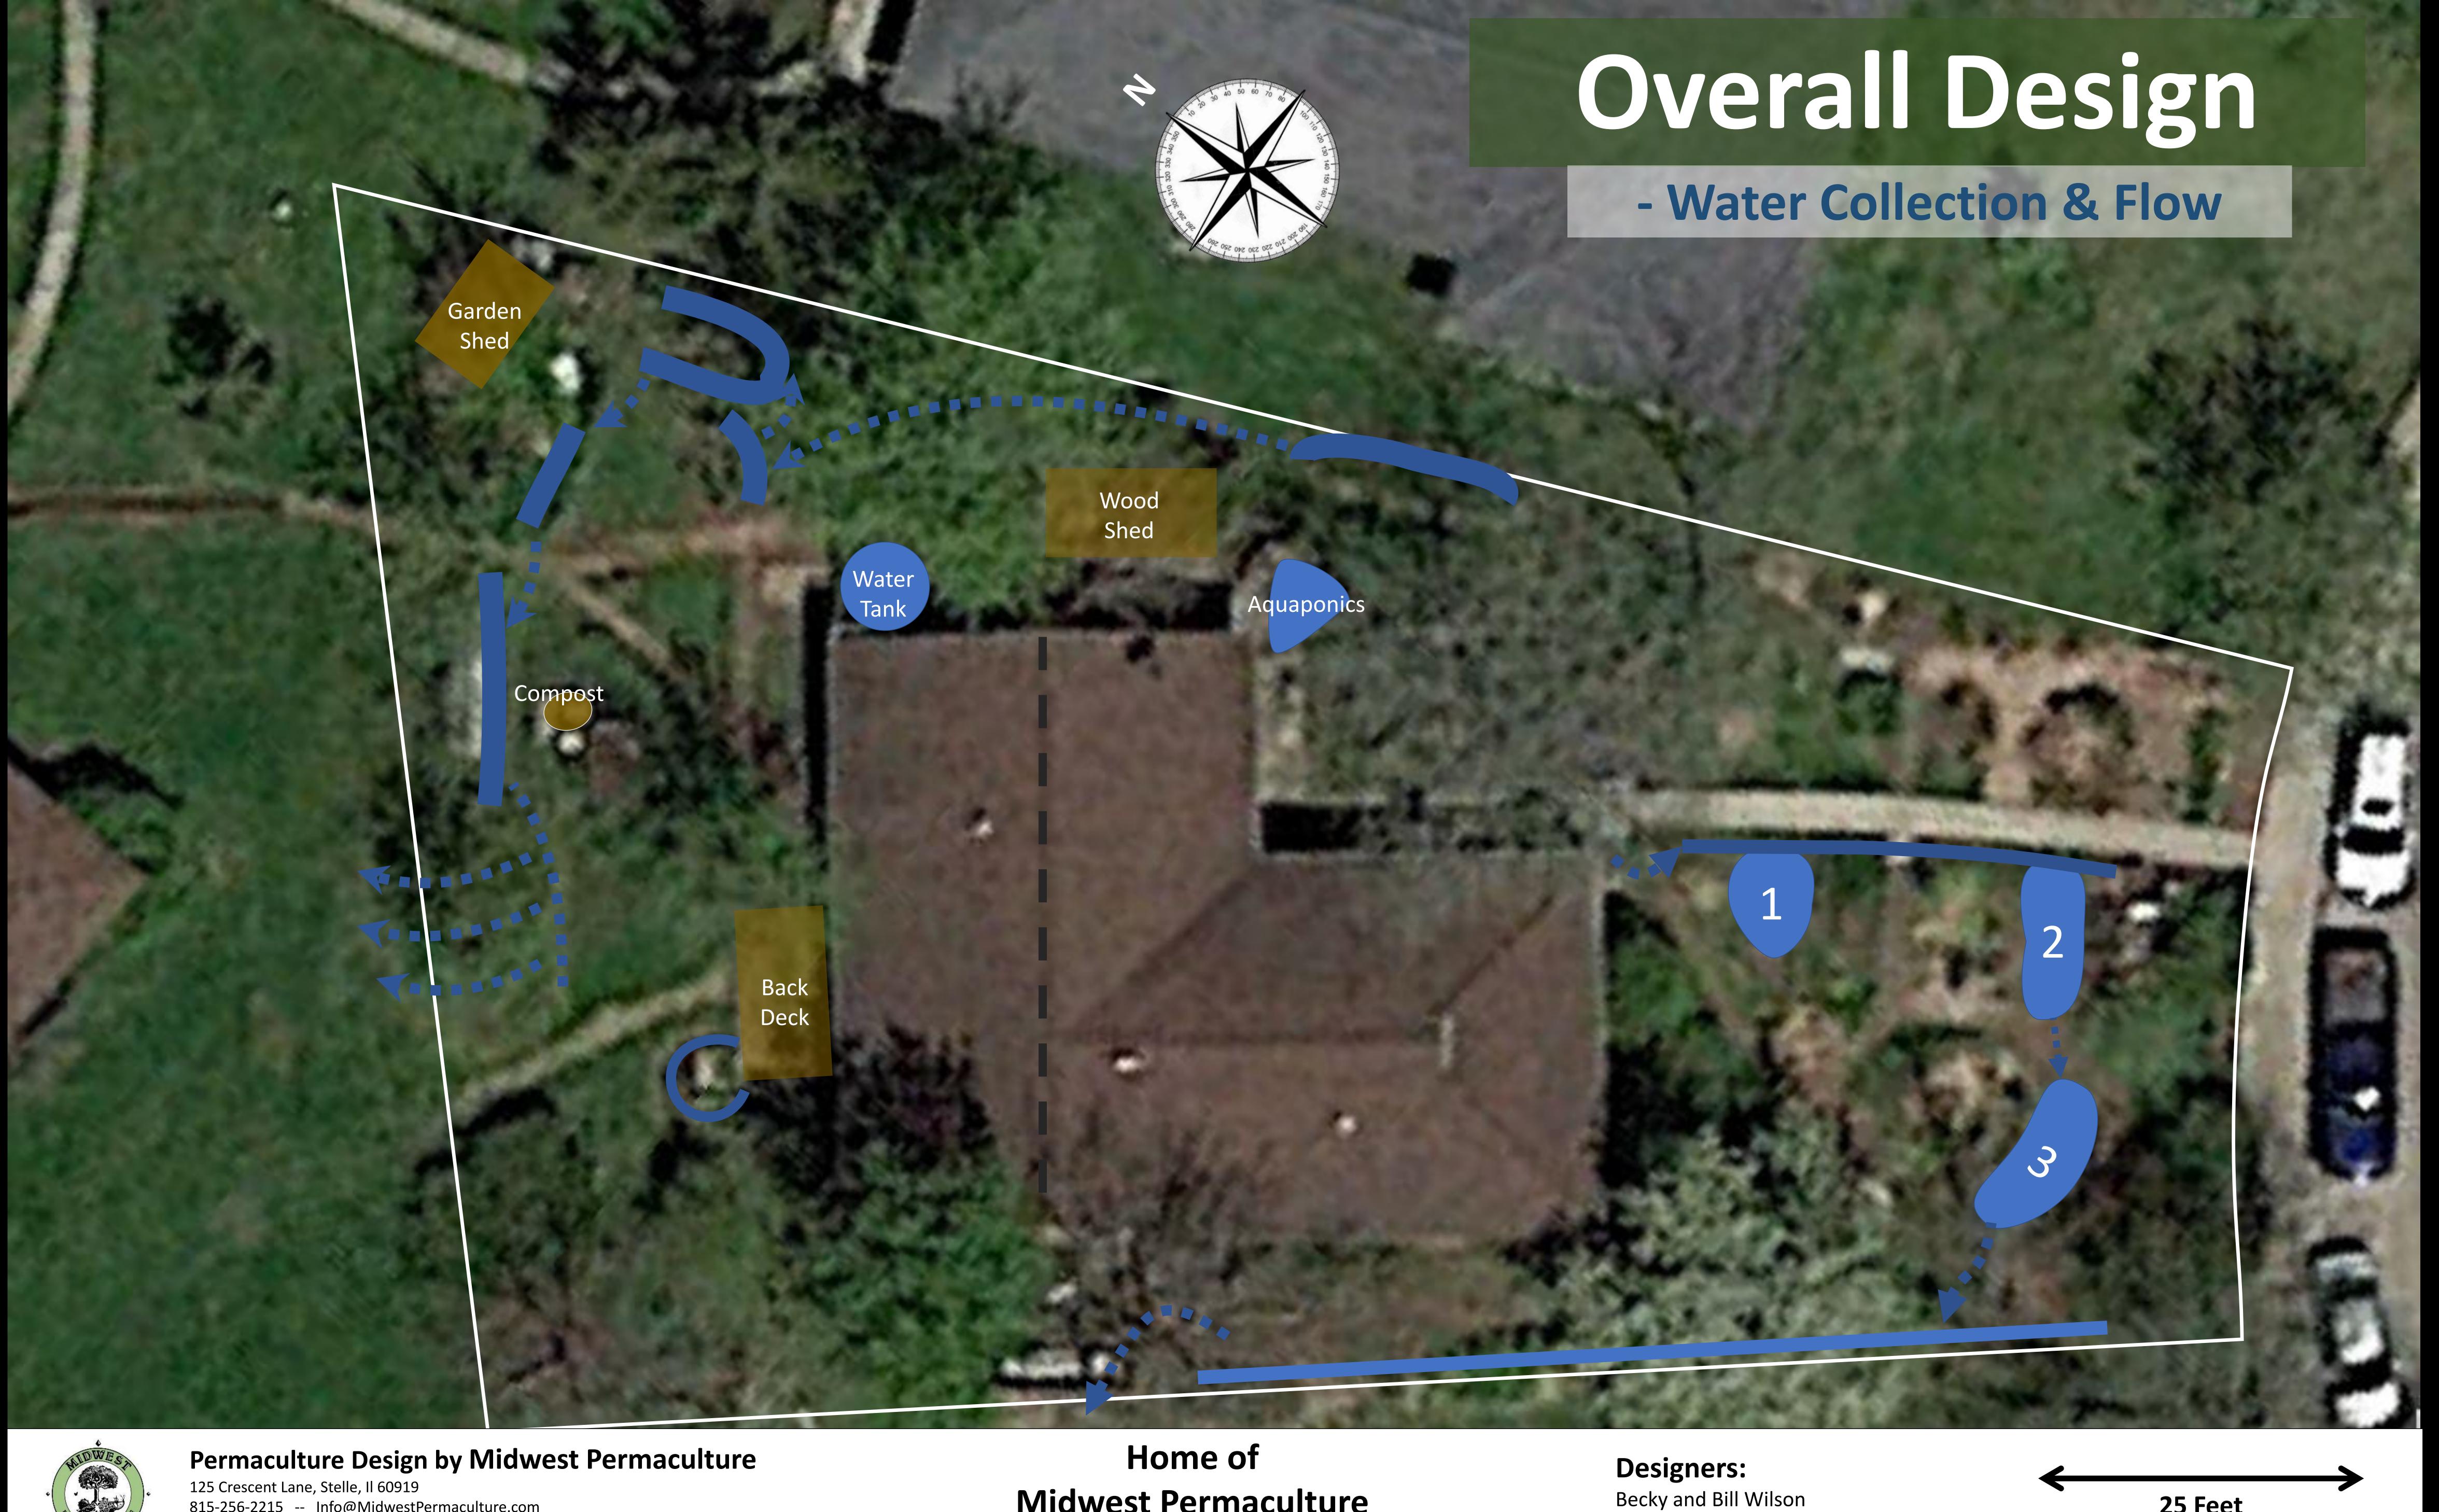

## Layered Design Home of Midwest Permaculture

Becky and Bill Wilson

815-256-2215 -- Info@MidwestPermaculture.com www.MidwestPermaculture.com

**Midwest Permaculture** 

.25 acre

815-256-2215 -- Info@MidwestPermaculture.com www.MidwestPermaculture.com

Midwest Permaculture

.25 acre

125 Crescent Lane, Stelle, Il 60919 815-256-2215 -- Info@MidwestPermaculture.com www.MidwestPermaculture.com

.25 acre

Permaculture Design by Midwest Permaculture

125 Crescent Lane, Stelle, Il 60919 815-256-2215 -- Info@MidwestPermaculture.com www.MidwestPermaculture.com Home of Midwest Permaculture

.25 acre

**Designers:**Becky and Bill Wilson