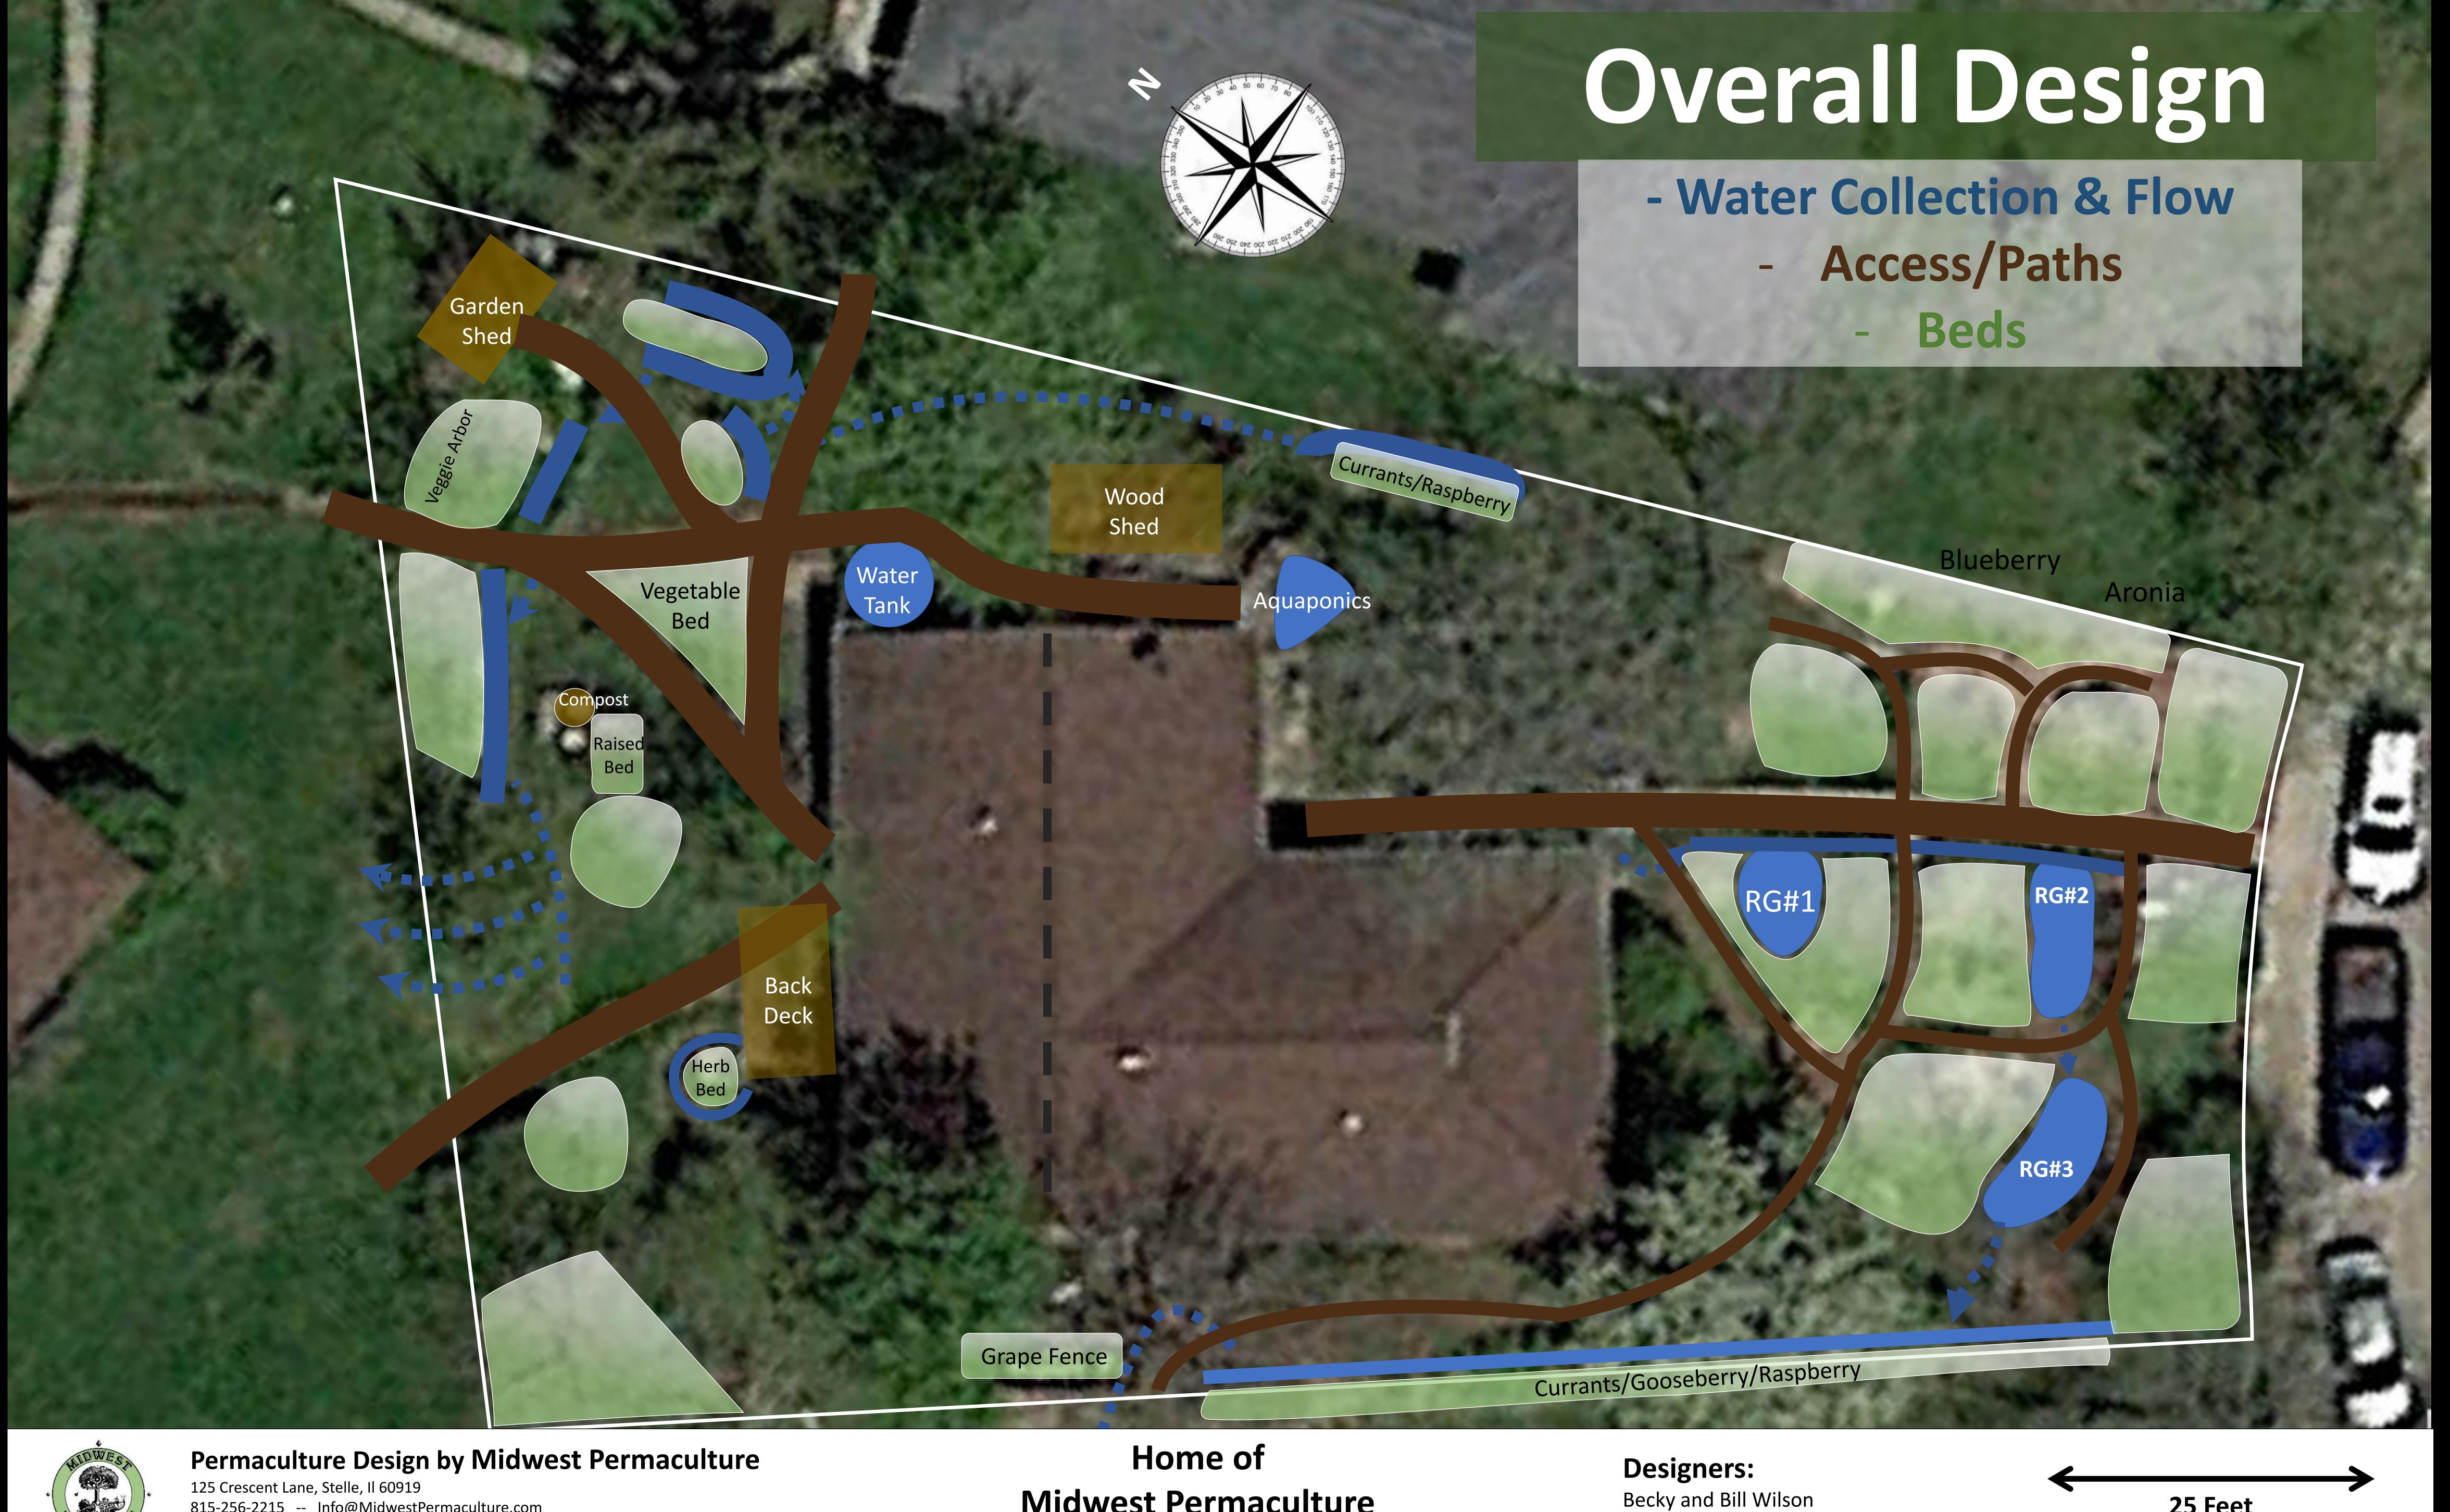

## Layered Design Home of Midwest Permaculture

Becky and Bill Wilson

815-256-2215 -- Info@MidwestPermaculture.com www.MidwestPermaculture.com

**Midwest Permaculture** 

.25 acre

815-256-2215 -- Info@MidwestPermaculture.com www.MidwestPermaculture.com

Midwest Permaculture

.25 acre

125 Crescent Lane, Stelle, Il 60919 815-256-2215 -- Info@MidwestPermaculture.com www.MidwestPermaculture.com

.25 acre

Permaculture Design by Midwest Permaculture

125 Crescent Lane, Stelle, Il 60919 815-256-2215 -- Info@MidwestPermaculture.com www.MidwestPermaculture.com Home of Midwest Permaculture

.25 acre

**Designers:**Becky and Bill Wilson