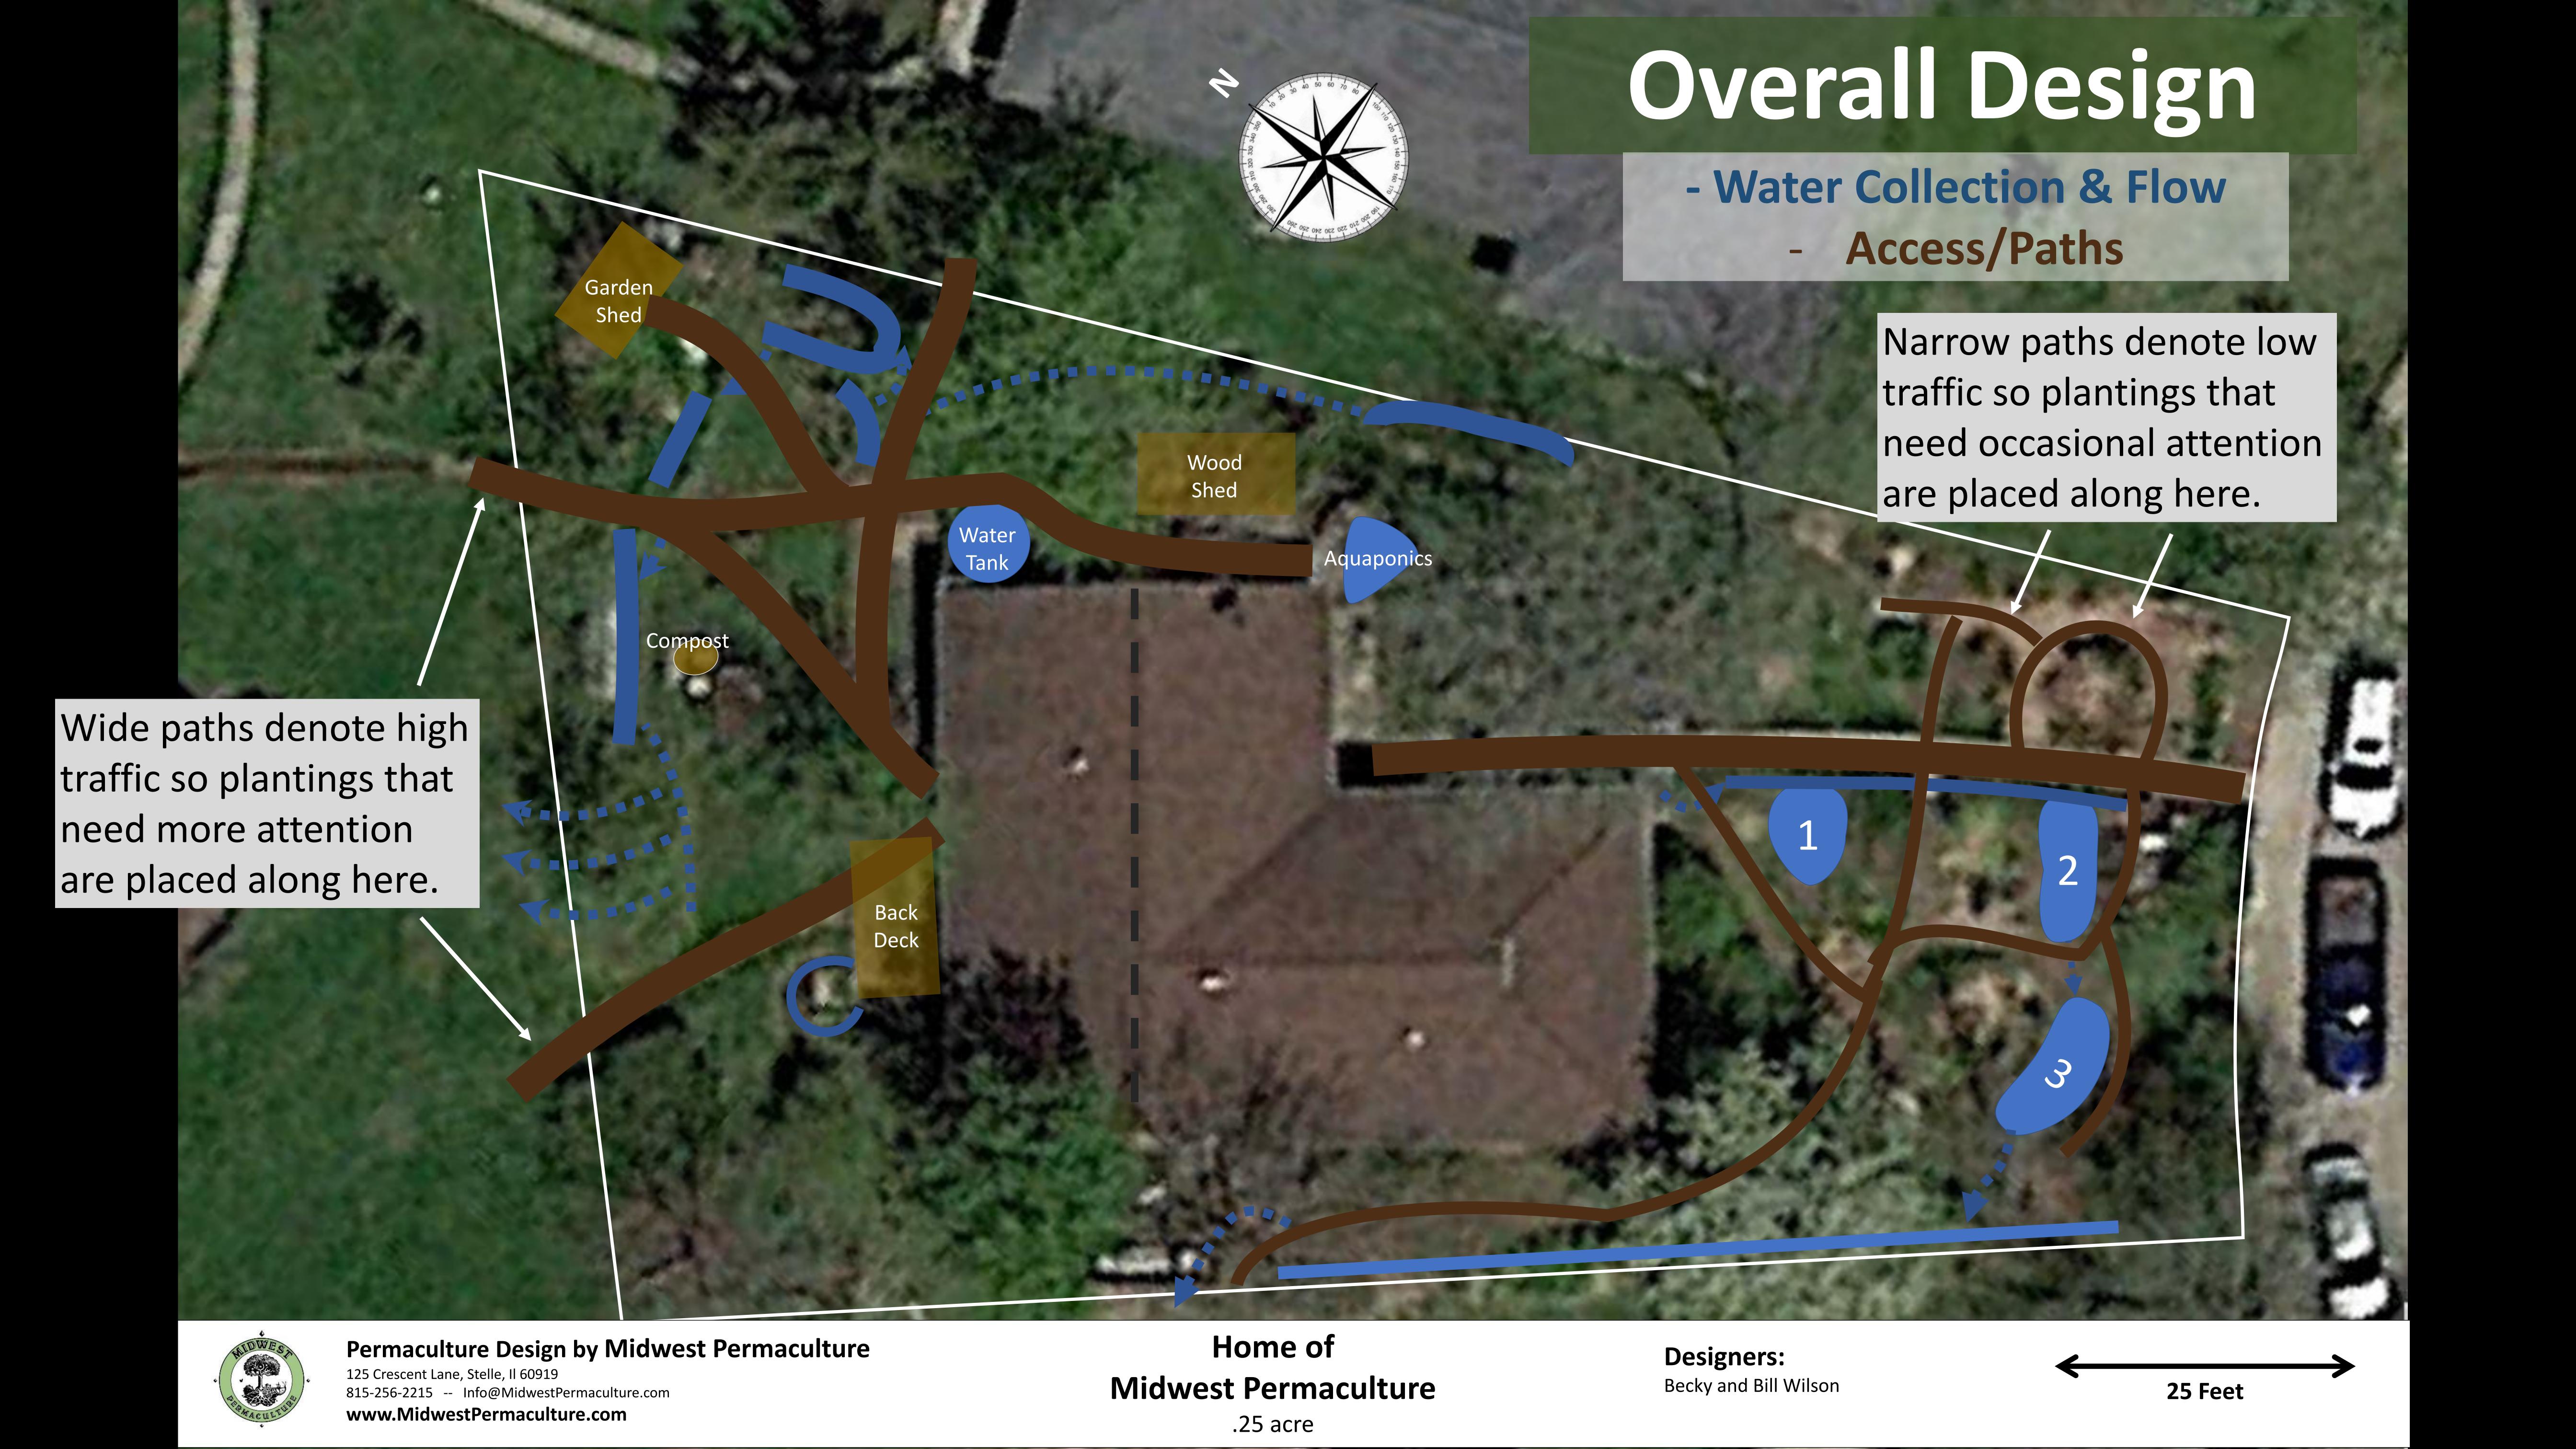

## Layered Design Home of Midwest Permaculture

Becky and Bill Wilson

815-256-2215 -- Info@MidwestPermaculture.com www.MidwestPermaculture.com

**Midwest Permaculture** 

.25 acre

815-256-2215 -- Info@MidwestPermaculture.com www.MidwestPermaculture.com

Midwest Permaculture

.25 acre

125 Crescent Lane, Stelle, Il 60919 815-256-2215 -- Info@MidwestPermaculture.com www.MidwestPermaculture.com

.25 acre

Permaculture Design by Midwest Permaculture

125 Crescent Lane, Stelle, Il 60919 815-256-2215 -- Info@MidwestPermaculture.com www.MidwestPermaculture.com Home of Midwest Permaculture

.25 acre

**Designers:**Becky and Bill Wilson