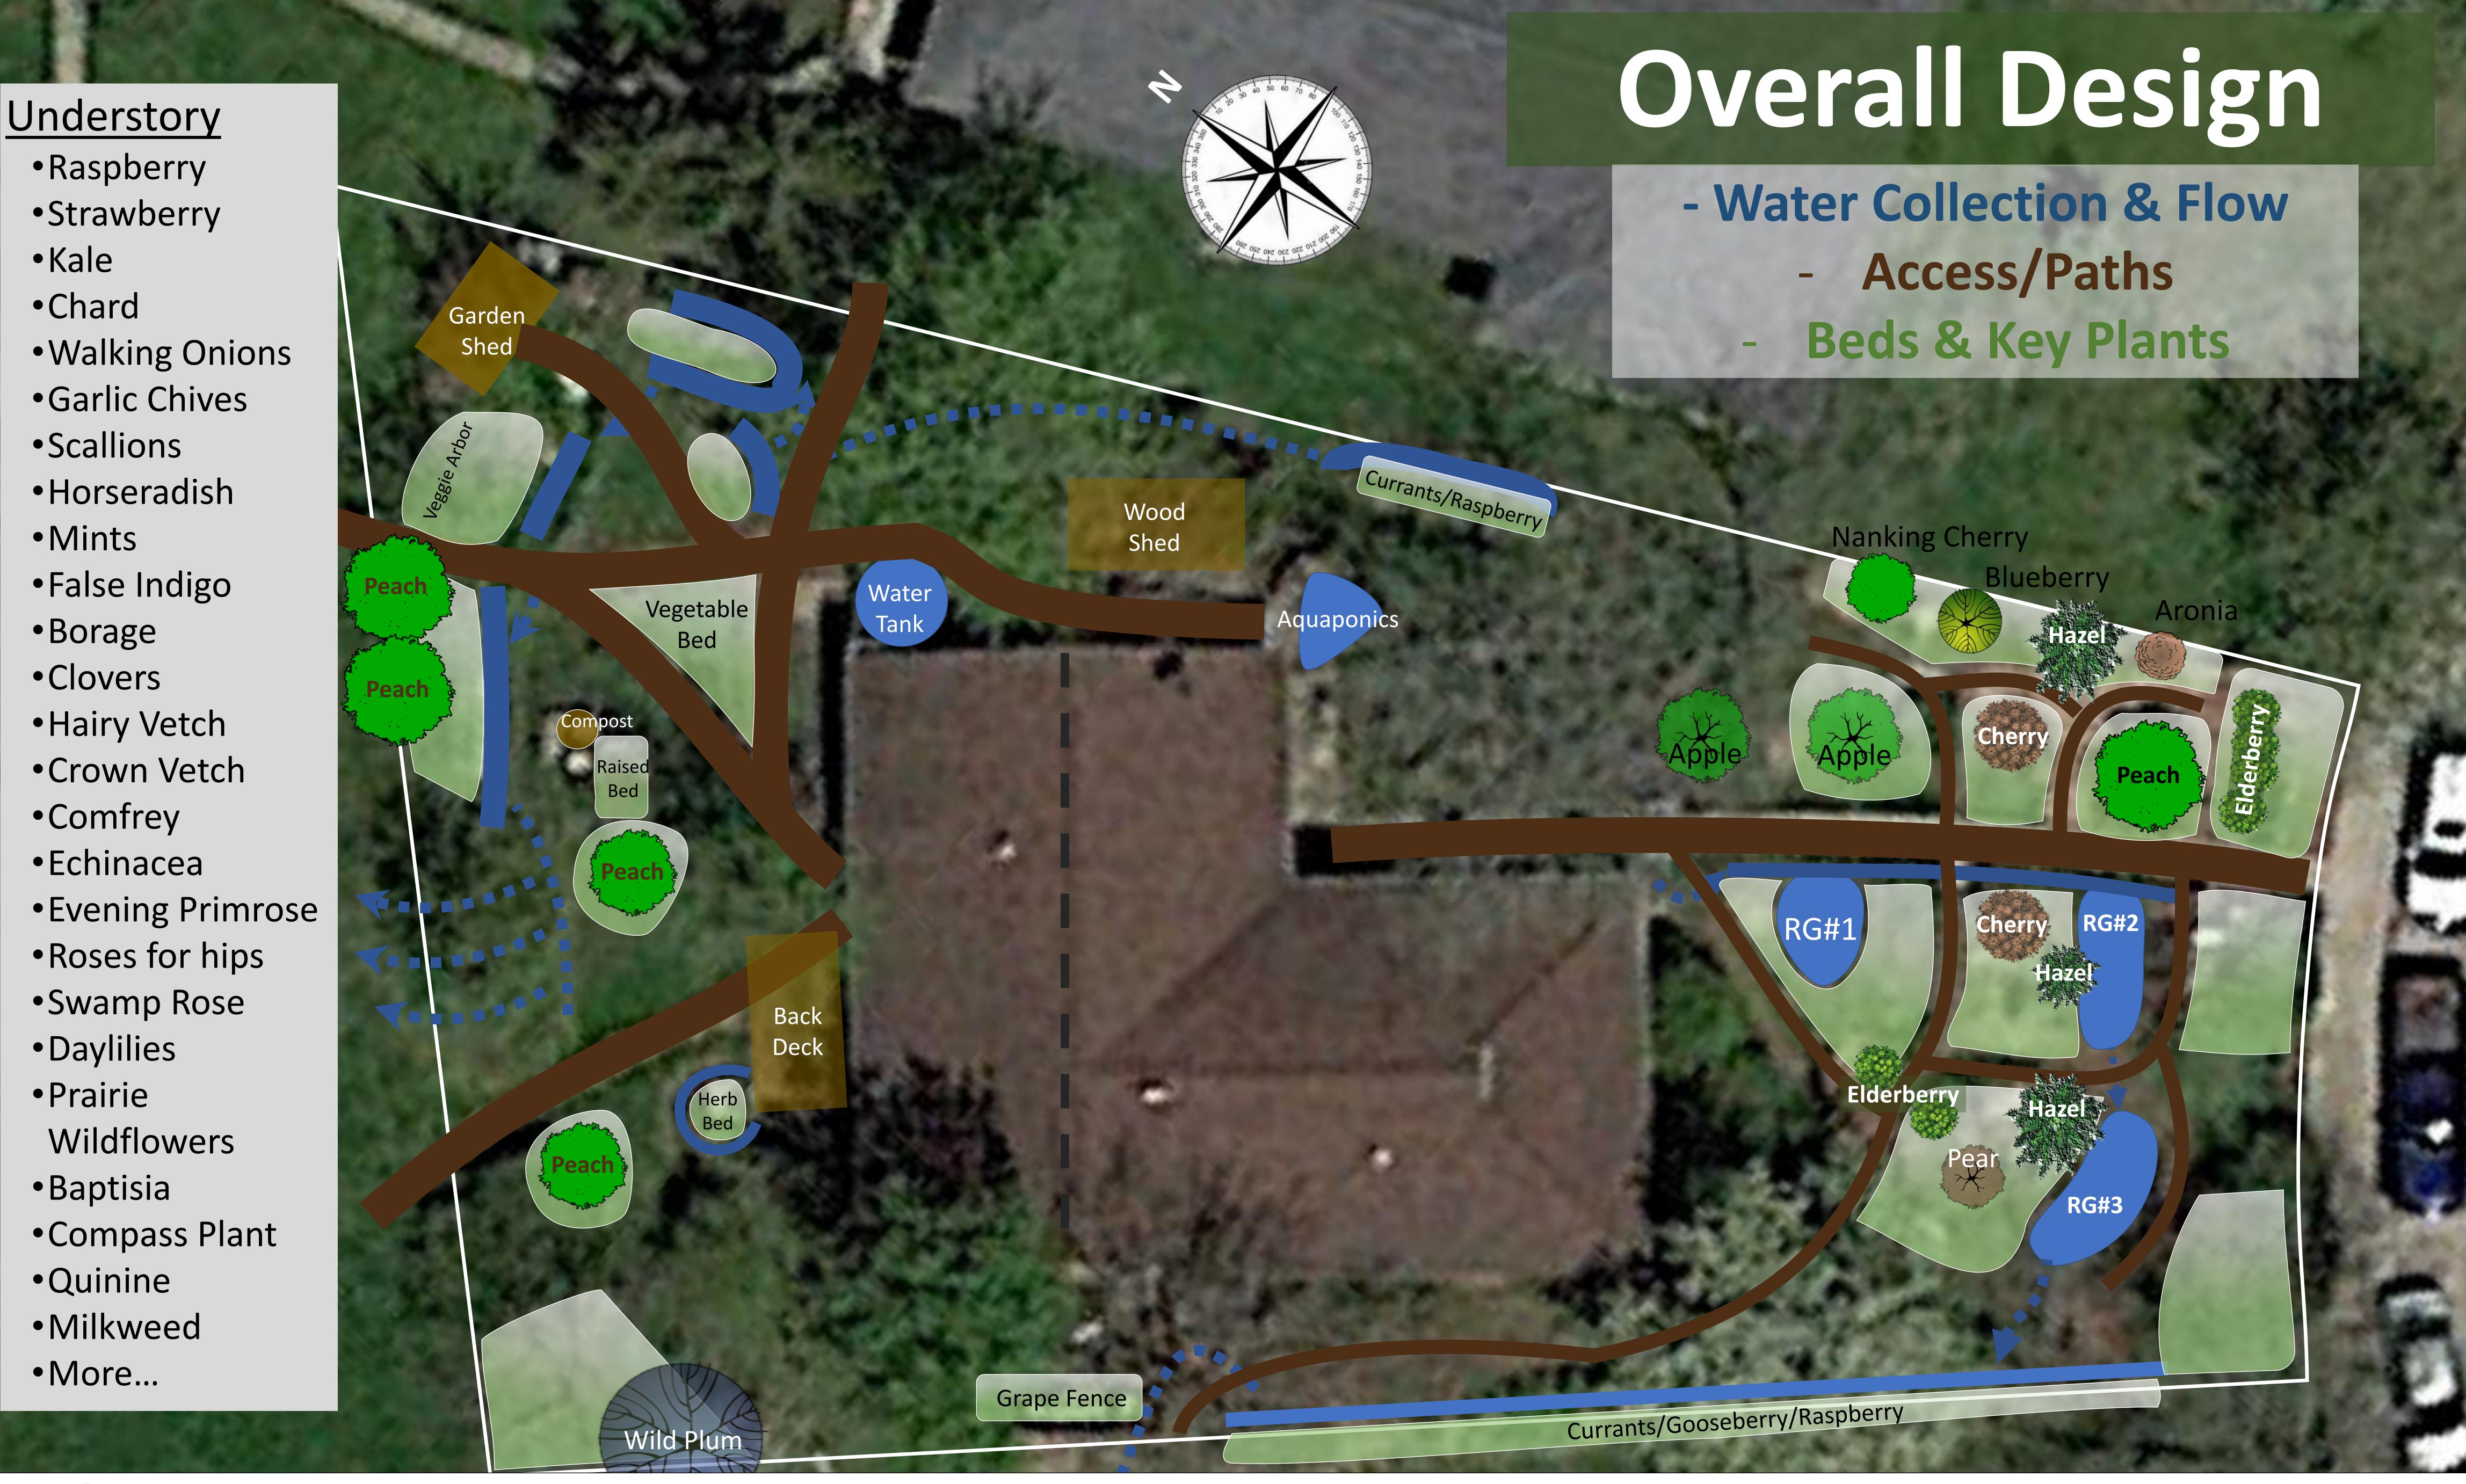

## Layered Design Home of Midwest Permaculture

Becky and Bill Wilson

815-256-2215 -- Info@MidwestPermaculture.com www.MidwestPermaculture.com

**Midwest Permaculture** 

.25 acre

815-256-2215 -- Info@MidwestPermaculture.com www.MidwestPermaculture.com

Midwest Permaculture

.25 acre

125 Crescent Lane, Stelle, Il 60919 815-256-2215 -- Info@MidwestPermaculture.com www.MidwestPermaculture.com

.25 acre

Permaculture Design by Midwest Permaculture

125 Crescent Lane, Stelle, Il 60919 815-256-2215 -- Info@MidwestPermaculture.com www.MidwestPermaculture.com Home of Midwest Permaculture

.25 acre

**Designers:**Becky and Bill Wilson