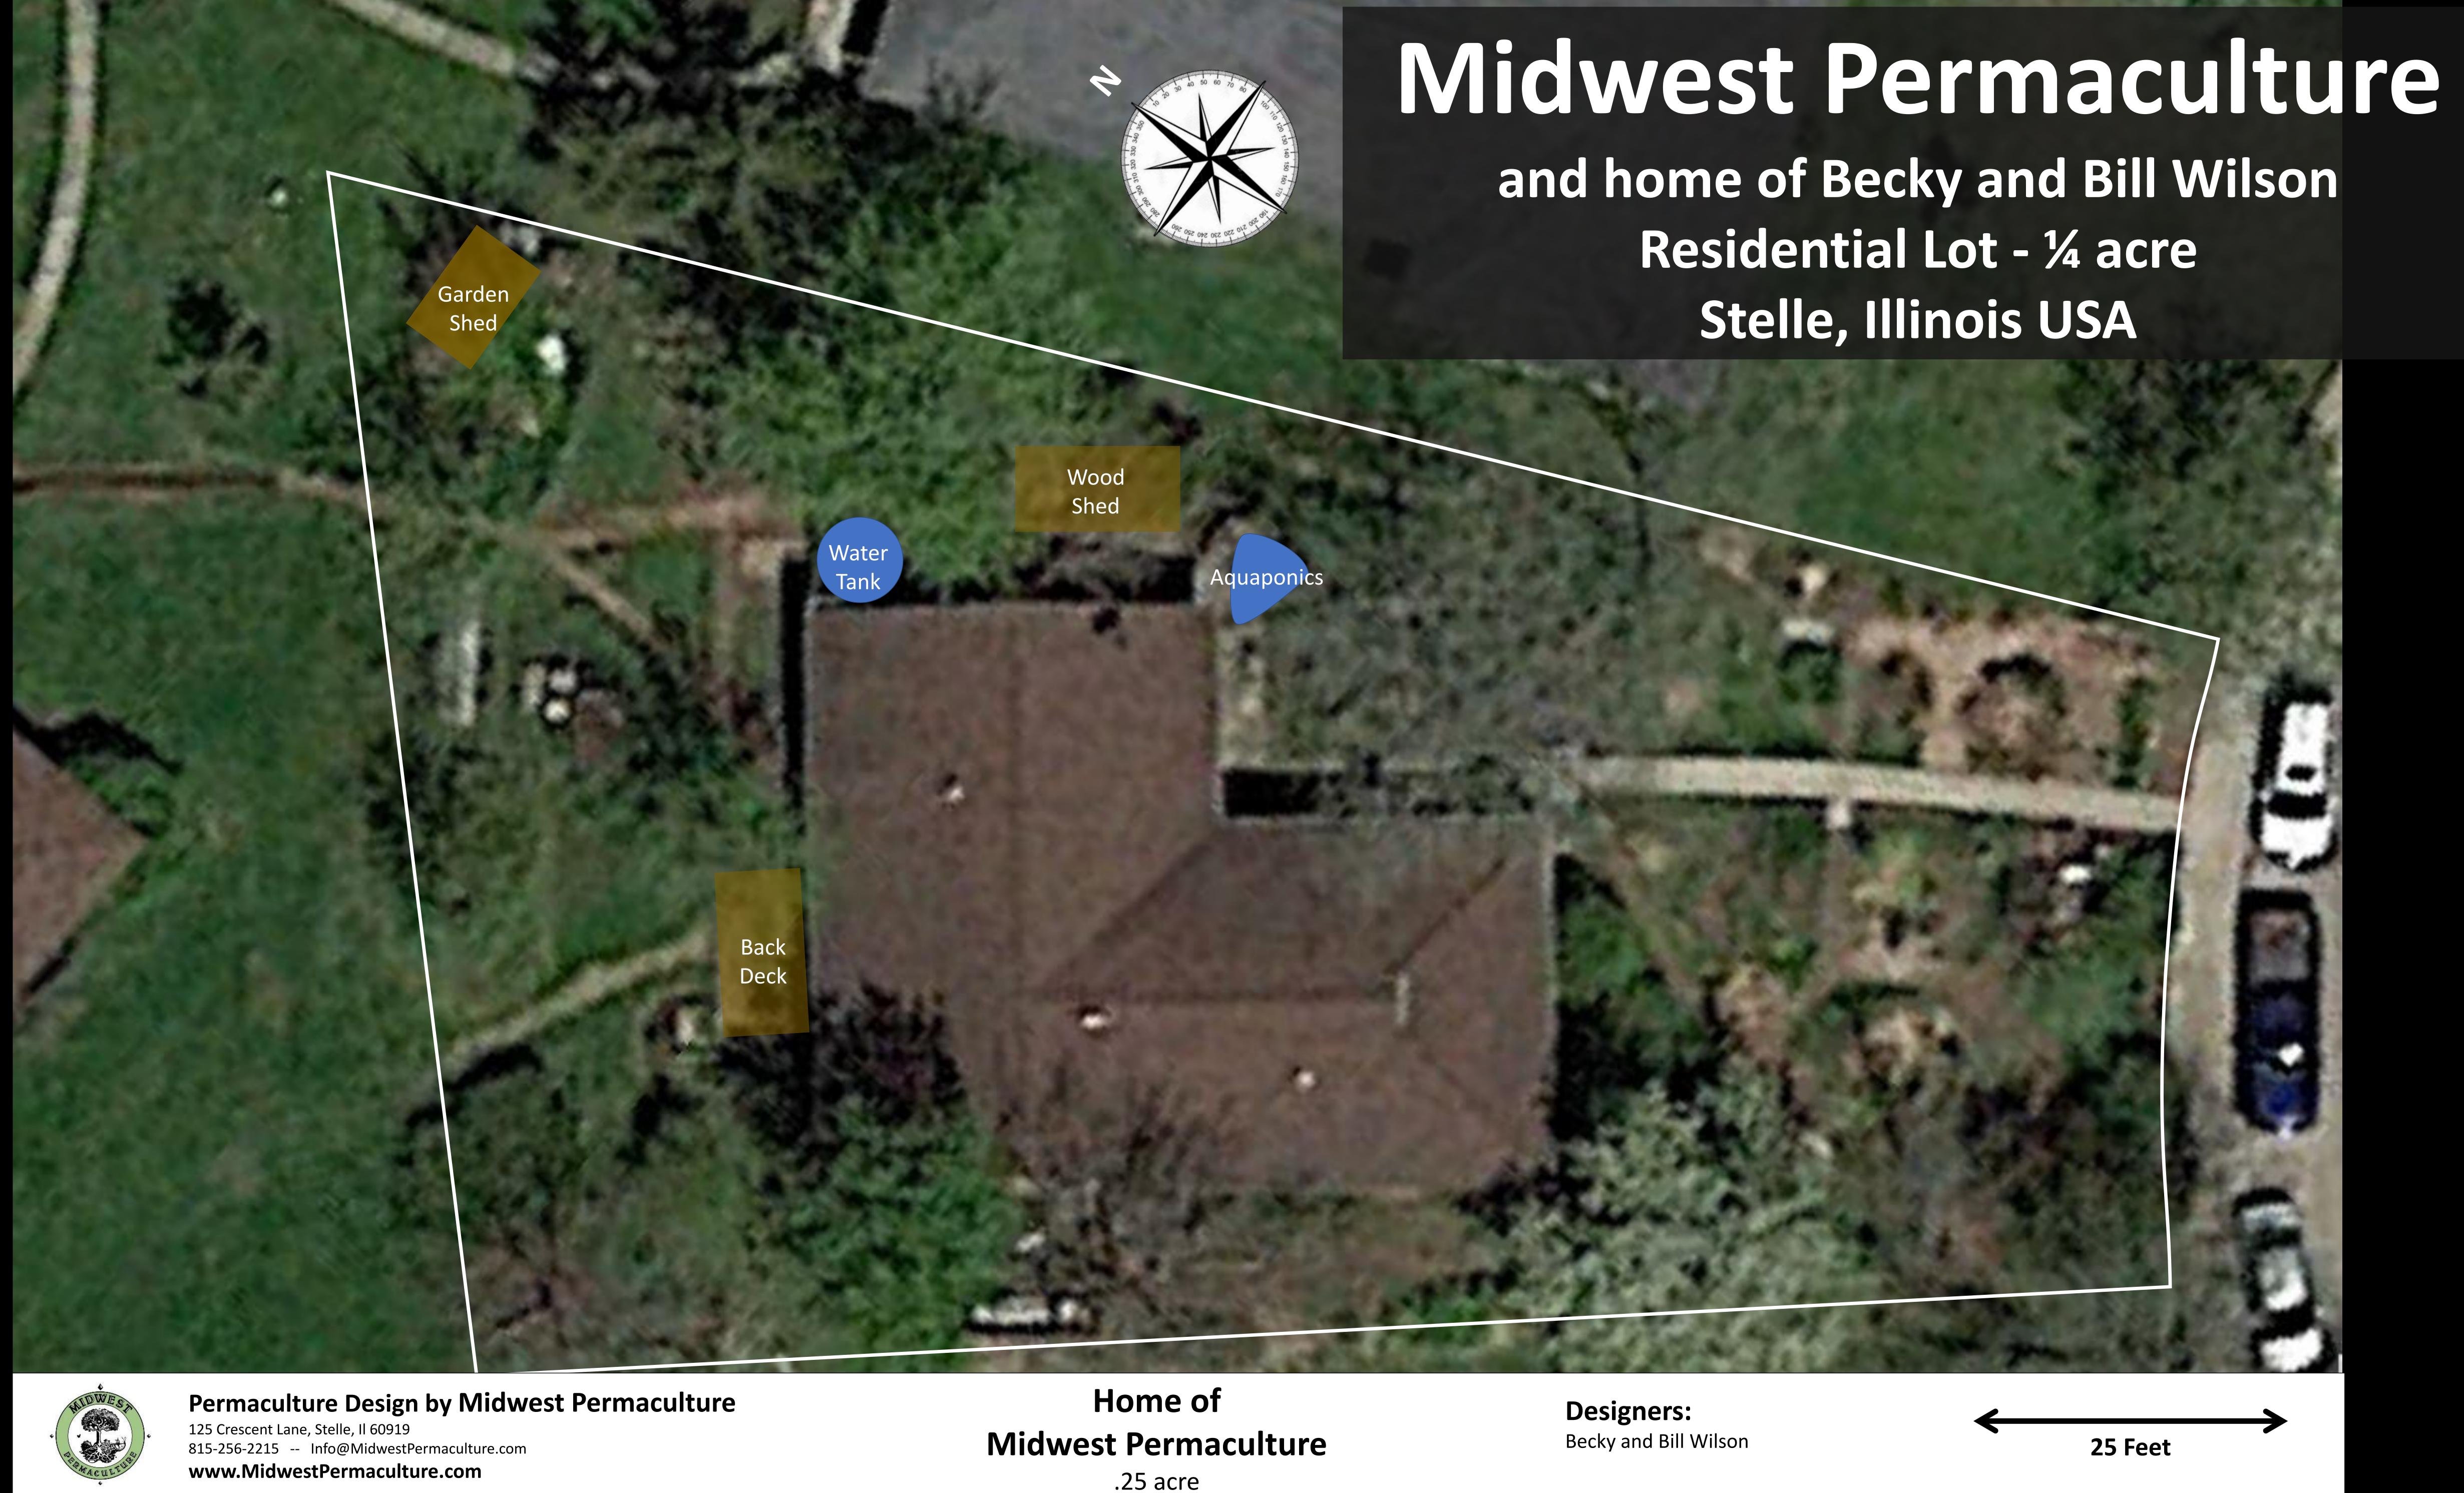

## Layered Design Home of Midwest Permaculture

Becky and Bill Wilson

815-256-2215 -- Info@MidwestPermaculture.com www.MidwestPermaculture.com

**Midwest Permaculture** 

.25 acre

815-256-2215 -- Info@MidwestPermaculture.com www.MidwestPermaculture.com

Midwest Permaculture

.25 acre

125 Crescent Lane, Stelle, Il 60919 815-256-2215 -- Info@MidwestPermaculture.com www.MidwestPermaculture.com

.25 acre

Permaculture Design by Midwest Permaculture

125 Crescent Lane, Stelle, Il 60919 815-256-2215 -- Info@MidwestPermaculture.com www.MidwestPermaculture.com Home of Midwest Permaculture

.25 acre

**Designers:**Becky and Bill Wilson