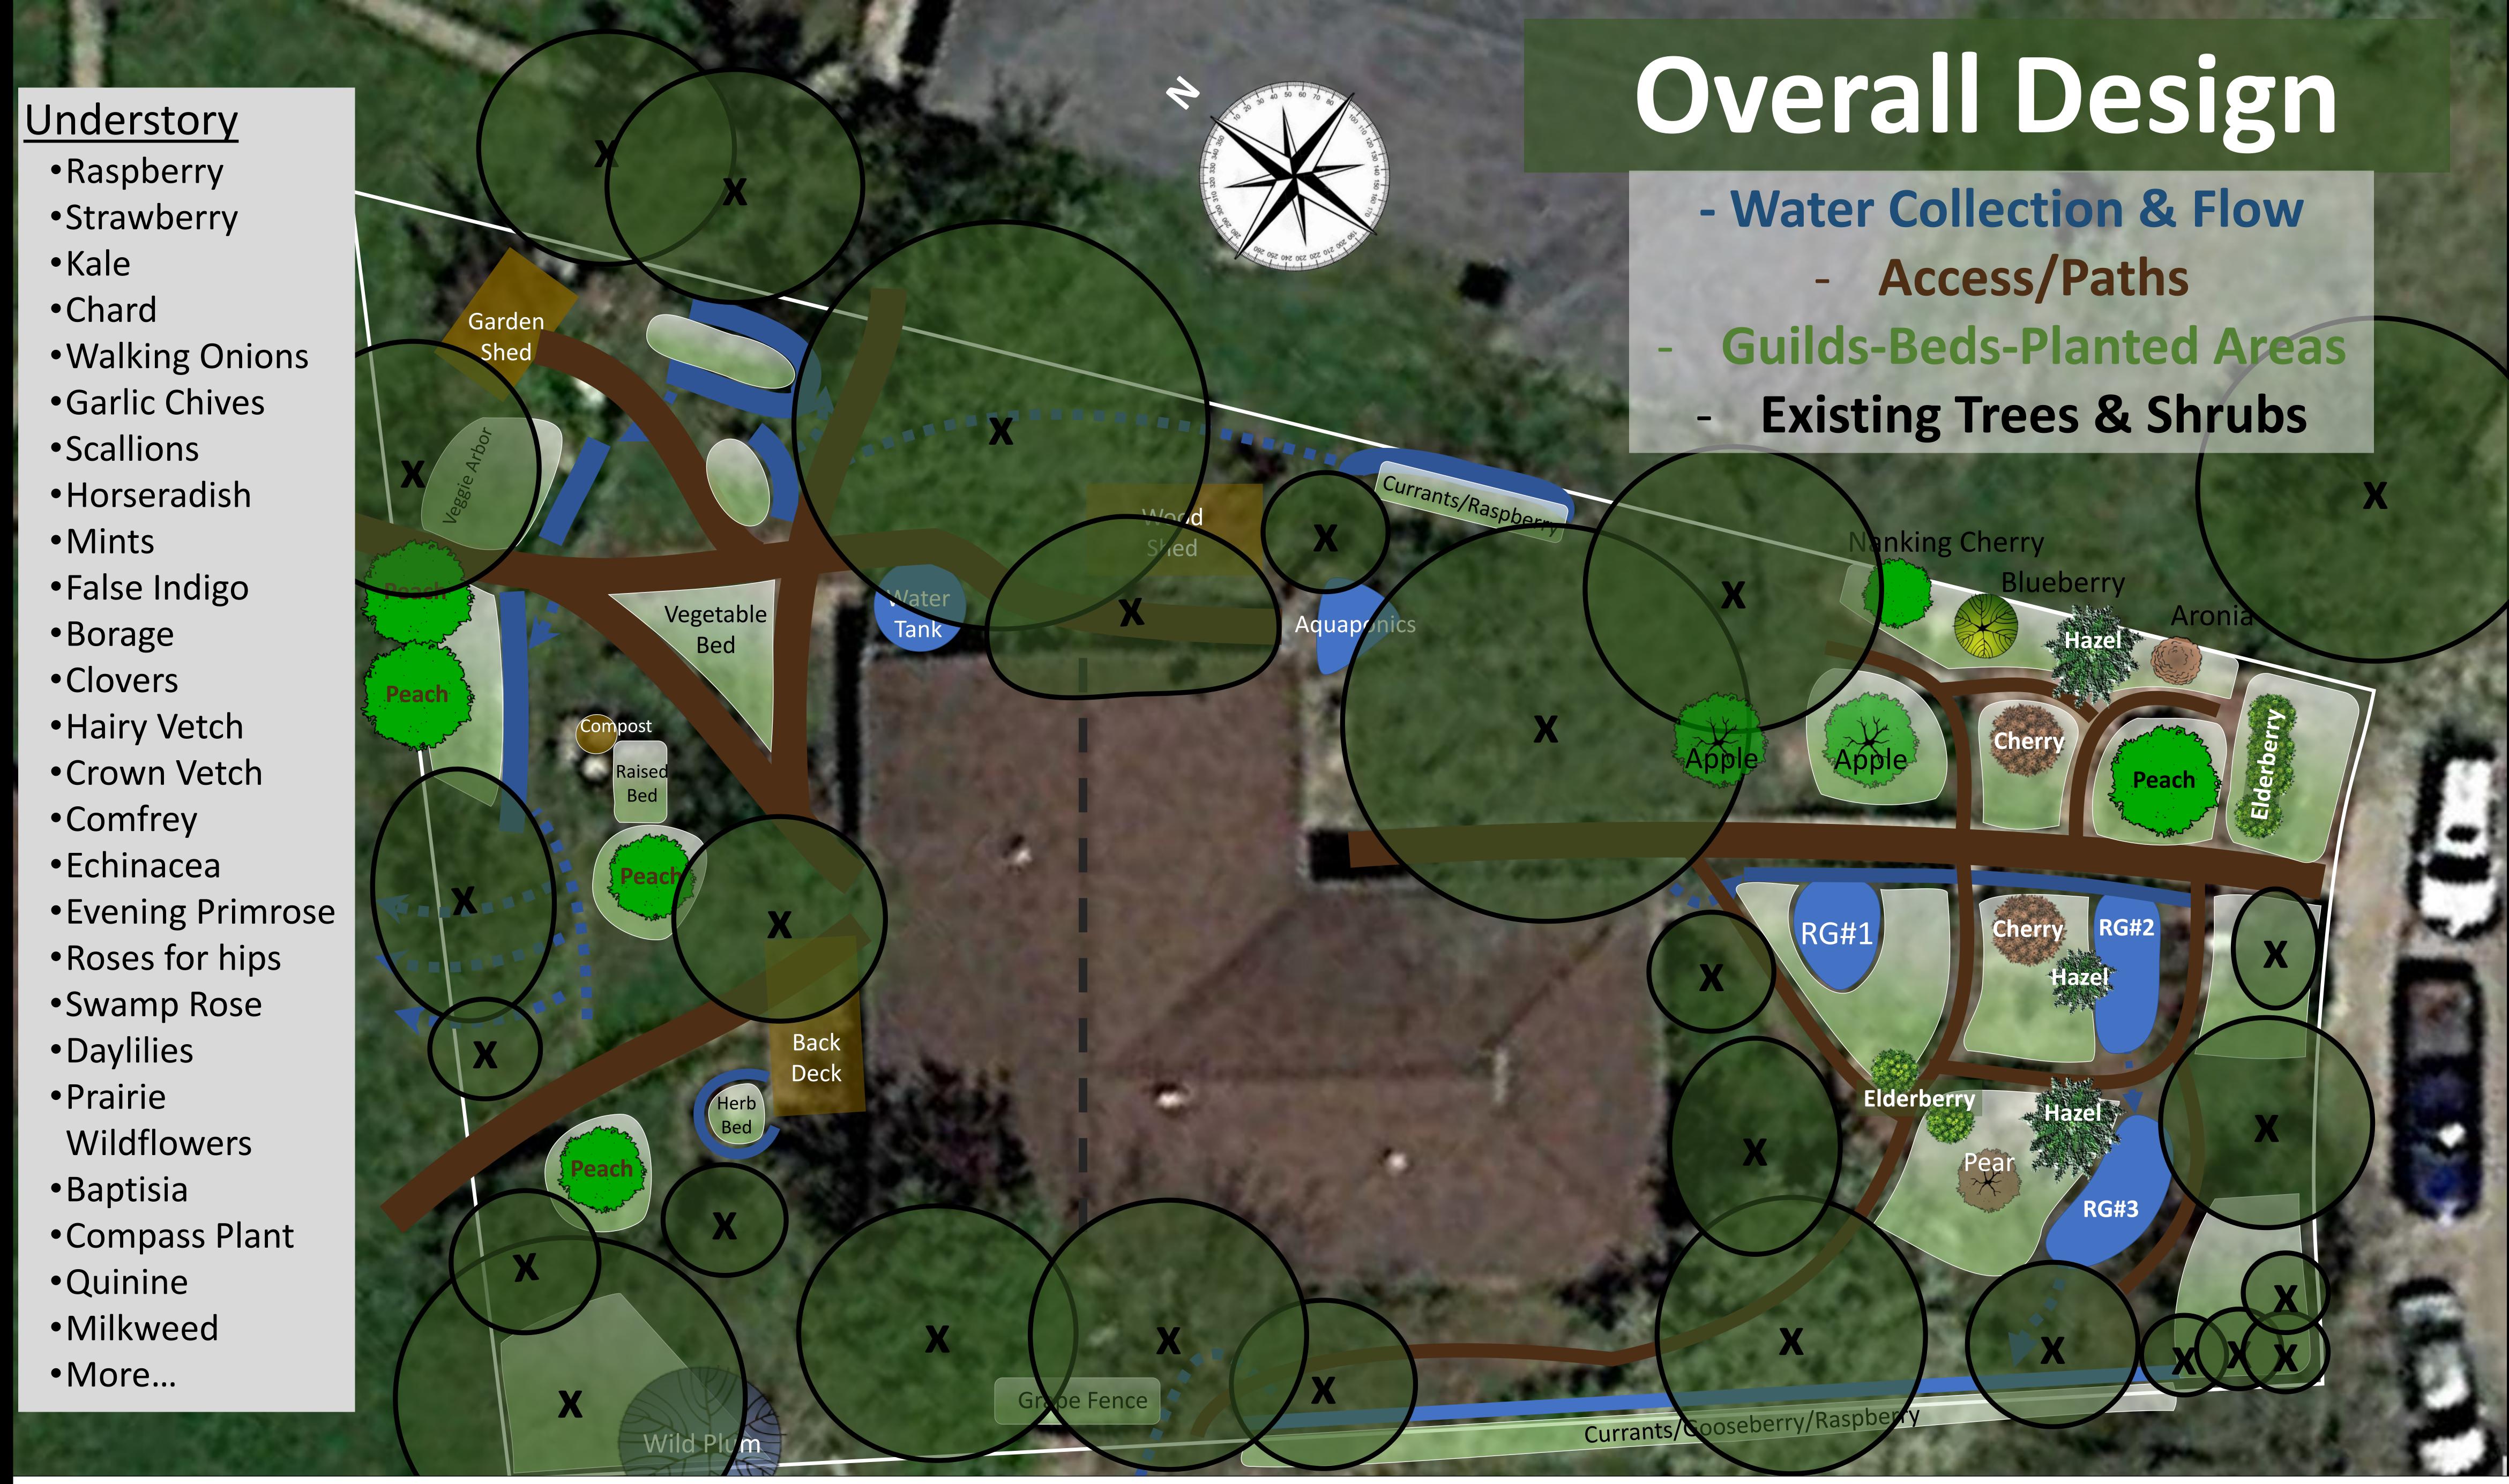

## Layered Design Home of Midwest Permaculture

Becky and Bill Wilson

815-256-2215 -- Info@MidwestPermaculture.com www.MidwestPermaculture.com

**Midwest Permaculture** 

.25 acre

815-256-2215 -- Info@MidwestPermaculture.com www.MidwestPermaculture.com

Midwest Permaculture

.25 acre

125 Crescent Lane, Stelle, Il 60919 815-256-2215 -- Info@MidwestPermaculture.com www.MidwestPermaculture.com

.25 acre

Permaculture Design by Midwest Permaculture

125 Crescent Lane, Stelle, Il 60919 815-256-2215 -- Info@MidwestPermaculture.com www.MidwestPermaculture.com Home of Midwest Permaculture

.25 acre

**Designers:**Becky and Bill Wilson